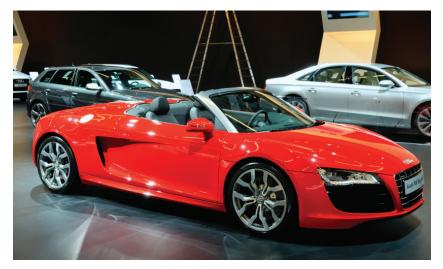

Using KLIKTEK
High CRI Linear
LED will enrich
the colours
of what it is
illuminating,
be it food, retail
merchandise,
automotive or
fashion.