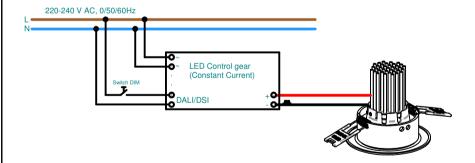

Note: Ensure that the ballast output current and voltage range match the requirements of the downlight specified.

## **SWITCH DIM**



## **NON DIM**



## Multiple DL in series



## WIRING DIAGRAMS (TYPICAL APPLICATIONS) KDL 35, 50, 70 SERIES

| A            | 16/1/14                                                                                                                                                                                                                                                                                              | PM |             | DWG No: 10700-26  PART NAME: DL35 - DL50 - DL70 Typical | ECG Wiring      | SYSTEM<br>KDL | Unit 2, 2 Southridge Street<br>Eastern Creek NSW 2766<br>PO Box 263 Horsley Park NSW 2<br>Ph:+612 9851 3300 Fx:+612 9851 |                      |
|--------------|------------------------------------------------------------------------------------------------------