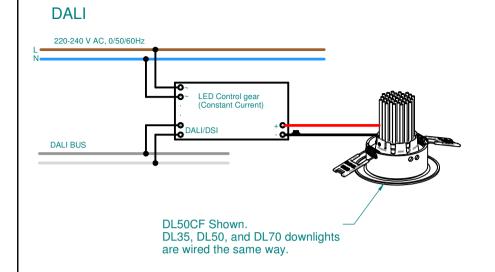

## WIRING DIAGRAMS (TYPICAL APPLICATIONS) KDL 35, 50, 70 SERIES

| A            | 16/1/14                                                                                                                                                                                                                                                                                              | PM |             | DWG No: 10700-26  PART NAME: DL35 - DL50 - DL70 Typical | ECG Wiring      | SYSTEM<br>KDL | Unit 2, 2 Southridge Street<br>Eastern Creek NSW 2766<br>PO Box 263 Horsley Park NSW 2<br>Ph:+612 9851 3300 Fx:+612 9851 |                      |
|--------------|------------------------------------------------------------------------------------------------------------------------------------------------------------------------------------------------------------------------------------------------------------------------------------------------------|----|-------------|---------------------------------------------------------|-----------------|---------------|--------------------------------------------------------------------------------------------------------------------------|----------------------|
| -            |                                                                                                                                                                                                                                                                                                      | BY | DESCRIPTION | Material n/a                                            | JOB REF: 931693 |               | www.kliksystems.com.au - info@kliksystems.com.au                                                                         |                      |
| draw<br>must | Copyright strictly reserved. The design and technical information as detailed on this drawing or document is the express property of Klik Systems Australia Pty. Limited and must not be reproduced, copied or communicated without obtaining the permission of Klik Systems Australia Pty. Limited. |    |             | Finish n/a                                              | EILE NAME:      |               | Drawn By: Date Peter.McMillan 22/11/13                                                                                   | DO NOT SCALE DRAWING |