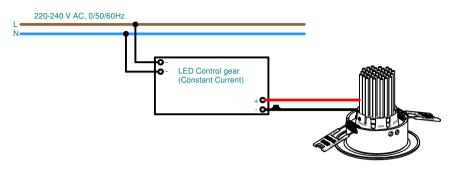

Note: Ensure that the ballast output current and voltage range match the requirements of the downlight specified.

## **SWITCH DIM**



## **NON DIM**



## Multiple DL in series



## WIRING DIAGRAMS (TYPICAL APPLICATIONS) KDL 35, 50, 70 SERIES

| A            | 16/1/14                                                                                                                                                                                                                                                                                              | PM |             | DWG No: 10700-26  PART NAME: DL35 - DL50 - DL70 Typical | ECG Wiring      | SYSTEM<br>KDL | Unit 2, 2 Southridge Street<br>Eastern Creek NSW 2766<br>PO Box 263 Horsley Park NSW 2<br>Ph:+612 9851 3300 Fx:+612 9851 |                      |
|--------------|------------------------------------------------------------------------------------------------------------------------