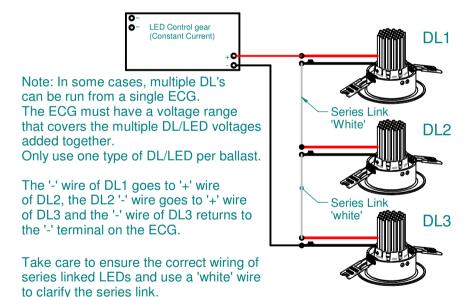

Note: Ensure that the ballast output current and voltage range match the requirements of the downlight specified.

## Multiple DL in series