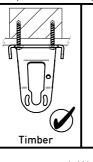

| Rod to system assembly     |                          |      |                           |  |  |
|----------------------------|--------------------------|------|---------------------------|--|--|
| Item                       | Part Name                | Item | Part Name                 |  |  |
| 11                         | 1 70E Assembly           |      | 16mm SuspRod Adaptor Top  |  |  |
| 12                         | 16mm Susp groove adaptor | 17   | 16mm SuspRod Adaptor Base |  |  |
| 13                         | M4 x 10mm Hex Head Screw | 18   | M4 x 4mm Grub Screw       |  |  |
| 14 M4 Nylock Nut           |                          |      |                           |  |  |
| 15 16mm SuspRod Flared End |                          |      |                           |  |  |