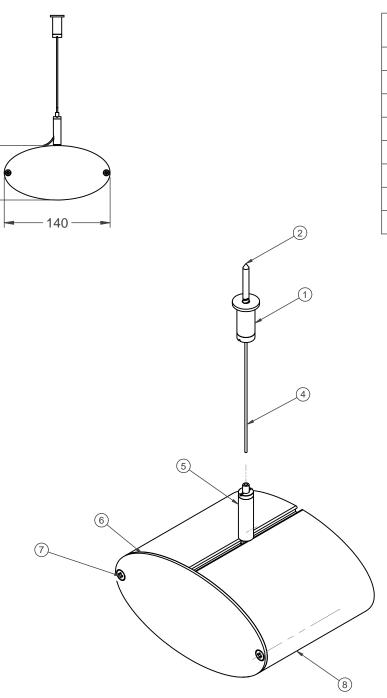

## **70 Elliptical Suspension Wire Instruction**

72

| ltem<br>Number | Title                            |  |  |
|----------------|----------------------------------|--|--|
| 1              | Suspension Ceiling Barrel        |  |  |
| 2              | 8G x 38mm C/S self-tapping screw |  |  |
| 3*             | Suspension Ceiling Barrel Cap    |  |  |
| 4              | Gripper Wire 1m                  |  |  |
| 5              | Gripper Wire Lug                 |  |  |
| 6              | 70E VF End plate                 |  |  |
| 7              | 8Gx5/8" Csk 6G Phil Head         |  |  |
| 8              | 70E Assembly                     |  |  |