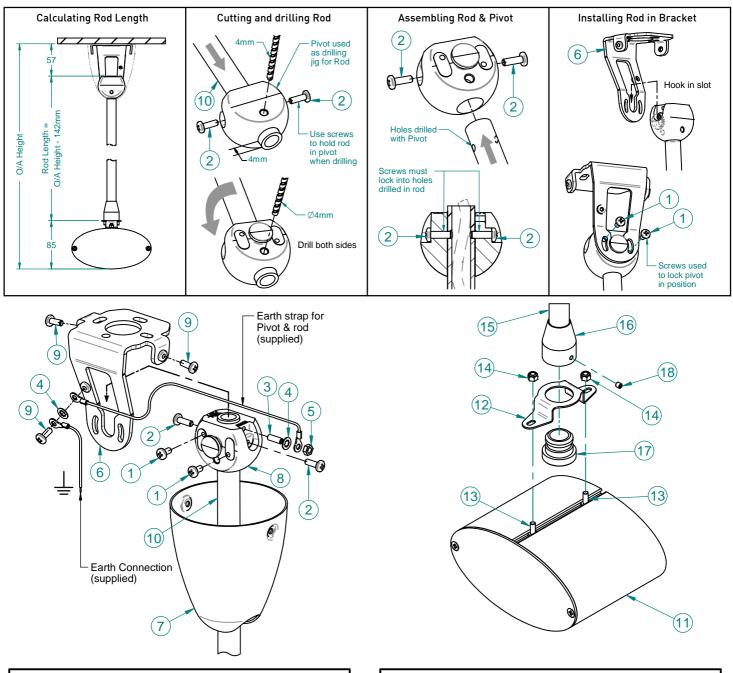

### 70E - 16mm Suspension Rod Instruction

| Rod to mounting surface assembly |                           |      |                            |  |  |
|----------------------------------|---------------------------|------|----------------------------|--|--|
| Item                             | Part Name                 | Item | Part Name                  |  |  |
| 1                                | M4 x 8mm Pan head         | 6    | Ceiling Mounting Bracket   |  |  |
| 2                                | M4 Pan head 12mm          | 7    | Bracket Canopy             |  |  |
| 3                                | M4 x 12mm Zinc Grub Screw | 8    | 16mm Cast Ball Pivot Clamp |  |  |
| 4                                | M4 internal star washer   | 9    | M4 x 10mm Pan Head Screw   |  |  |
| 5                                | M4 Nut                    | 10   | 16mm Suspension Rod        |  |  |