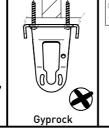

## **70 Elliptical Suspension Wire Instruction**

72

| ltem<br>Number | Title                            |  |  |
|----------------|----------------------------------|--|--|
| 1              | Suspension Ceiling Barrel        |  |  |
| 2              | 8G x 38mm C/S self-tapping screw |  |  |
| 3*             | Suspension Ceiling Barrel Cap    |  |  |
| 4              | Gripper Wire 1m                  |  |  |
| 5              | Gripper Wire Lug                 |  |  |
| 6              | 70E VF End plate                 |  |  |
| 7              | 8Gx5/8" Csk 6G Phil Head         |  |  |
| 8              | 70E Assembly                     |  |  |