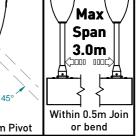

#### Important Choosing an appropriate fixing to suit the mounting surface is the responsibility of the installer. 58 38 Max Span f + 4

www.kliksystems.com.au - info@kliksystems.com.au

10347-02-C