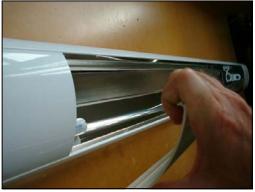

### **Removal**

Step 1: Start at one end.

Step 2: Use finger nails to grip diffuser.

Step 3: Flex inwards and out

Step 4: Once started carefully tilt diffuser out using two hands to disengage full length.

Step 1: Engage one edge full length first.

Step 2: Pivot opposite edge towards body.

Step 3: Starting at one end clip the diffuser into body.

Step 4: Work the diffuser in from one end to the other until fully fitted.