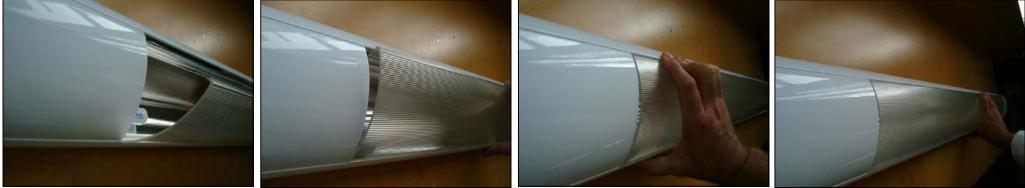

### **Removal**

Step 1: Start at one end.

Step 2: Use finger nails to grip diffuser.

Step 3: Flex inwards and out

Step 4: Once started carefully tilt diffuser out using two hands to disengage full length.

Step 1: Engage one edge full length first.

Step 2: Pivot opposite edge towards body.

Step 3: Starting at one end clip the diffuser into body.

Step 4: Work the diffuser in from one end to the other until fully fitted.