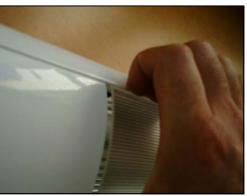

### **Removal**

Step 1: Start at one end.

Step 2: Use finger nails to grip diffuser.

Step 3: Flex inwards and out

Step 4: Once started carefully tilt diffuser out using two hands to disengage full length.

Step 1: Engage one edge full length first.

Step 2: Pivot opposite edge towards body.

Step 3: Starting at one end clip the diffuser into body.

Step 4: Work the diffuser in from one end to the other until fully fitted.