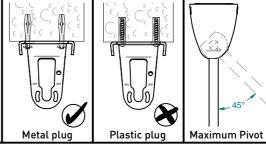

### 70E - 16mm Suspension Rod Instruction

| Rod to mounting surface assembly |                           |      |                            |  |  |
|----------------------------------|---------------------------|------|----------------------------|--|--|
| Item                             | Part Name                 | Item | Part Name                  |  |  |
| 1                                | M4 x 8mm Pan head         | 6    | Ceiling Mounting Bracket   |  |  |
| 2                                | M4 Pan head 12mm          | 7    | Bracket Canopy             |  |  |
| 3                                | M4 x 12mm Zinc Grub Screw | 8    | 16mm Cast Ball Pivot Clamp |  |  |
| 4                                | M4 internal star washer   | 9    | M4 x 10mm Pan Head Screw   |  |  |
| 5                                | M4 Nut                    | 10   | 16mm Suspension Rod        |  |  |

| Rod to system assembly     |                          |      |                           |  |  |
|----------------------------|--------------------------|------|---------------------------|--|--|
| Item                       | Part Name                | Item | Part Name                 |  |  |
| 11                         | 1 70E Assembly           |      | 16mm SuspRod Adaptor Top  |  |  |
| 12                         | 16mm Susp groove adaptor | 17   | 16mm SuspRod Adaptor Base |  |  |
| 13                         | M4 x 10mm Hex Head Screw | 18   | M4 x 4mm Grub Screw       |  |  |
| 14 M4 Nylock Nut           |                          |      |                           |  |  |
| 15 16mm SuspRod Flared End |                          |      |                           |  |  |