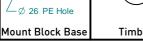

### 70E - 16mm Suspension Rod Instruction

| Rod to mounting surface assembly |                           |      |                            |  |  |
|----------------------------------|---------------------------|------|----------------------------|--|--|
| Item                             | Part Name                 | Item | Part Name                  |  |  |
| 1                                | M4 x 8mm Pan head         | 6    | Ceiling Mounting Bracket   |  |  |
| 2                                | M4 Pan head 12mm          | 7    | Bracket Canopy             |  |  |
| 3                                | M4 x 12mm Zinc Grub Screw | 8    | 16mm Cast Ball Pivot Clamp |  |  |
| 4                                | M4 internal star washer   | 9    | M4 x 10mm Pan Head Screw   |  |  |
| 5                                | M4 Nut                    | 10   | 16mm Suspension Rod        |  |  |

| Rod to system assembly     |                          |      |                           |  |  |
|----------------------------|--------------------------|------|---------------------------|--|--|
| Item                       | Part Name                | Item | Part Name                 |  |  |
| 11                         | 1 70E Assembly           |      | 16mm SuspRod Adaptor Top  |  |  |
| 12                         | 16mm Susp groove adaptor | 17   | 16mm SuspRod Adaptor Base |  |  |
| 13                         | M4 x 10mm Hex Head Screw | 18   | M4 x 4mm Grub Screw       |  |  |
| 14 M4 Nylock Nut           |                          |      |                           |  |  |
| 15 16mm SuspRod Flared End |                          |      |                           |  |  |