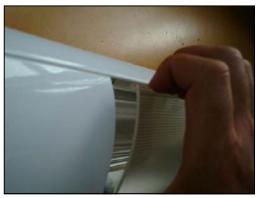

### **Removal**

Step 1: Start at one end.

Step 2: Use finger nails to grip diffuser.

Step 3: Flex inwards and out

Step 4: Once started carefully tilt diffuser out using two hands to disengage full length.

Step 1: Engage one edge full length first.

Step 2: Pivot opposite edge towards body.

Step 3: Starting at one end clip the diffuser into body.

Step 4: Work the diffuser in from one end to the other until fully fitted.