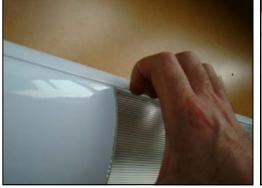

### **Removal**

Step 1: Start at one end.

Step 2: Use finger nails to grip diffuser.

Step 3: Flex inwards and out

Step 4: Once started carefully tilt diffuser out using two hands to disengage full length.

Step 1: Engage one edge full length first.

Step 2: Pivot opposite edge towards body.

Step 3: Starting at one end clip the diffuser into body.

Step 4: Work the diffuser in from one end to the other until fully fitted.