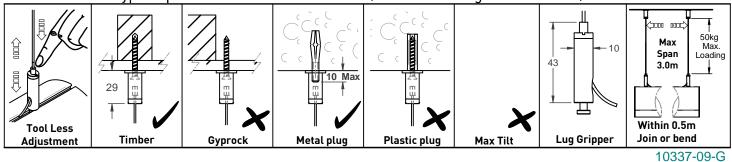

#### Important Choosing an appropriate fixing to suit the mounting surface is the responsibility of the installer. 58 38 Max Span f + 4

www.kliksystems.com.au - info@kliksystems.com.au

10347-02-C