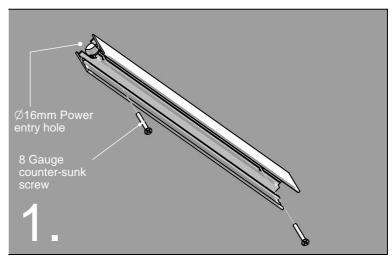

Determine position of fitting and drill appropriate fixing holes and Ø16mm power entry hole.

Connect 24V power leads and snap lamp unit into place. Tap gently until lamp unit is centrally located in body.

## LEDSTREAM 40 Surface mount instruction with visible fixings on the endcaps

Determine position of fitting and drill appropriate fixing holes and Ø16mm power entry hole.

Connect 24V power leads and snap lamp unit into place. Tap gently until lamp unit is centrally located in body.