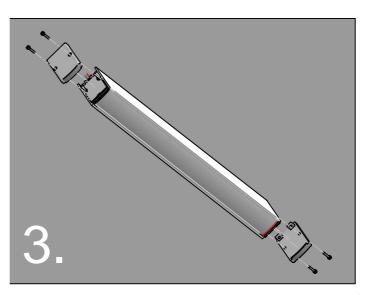

info@kliksystems.com.au

Page: 1 of 1 - 10766-03-A

Slide on endcaps to finish.

info@kliksystems.com.au

Page: 1 of 1 - 10766-04-A

Using a 1.5mm Allen Key, screw on endcaps to finish.