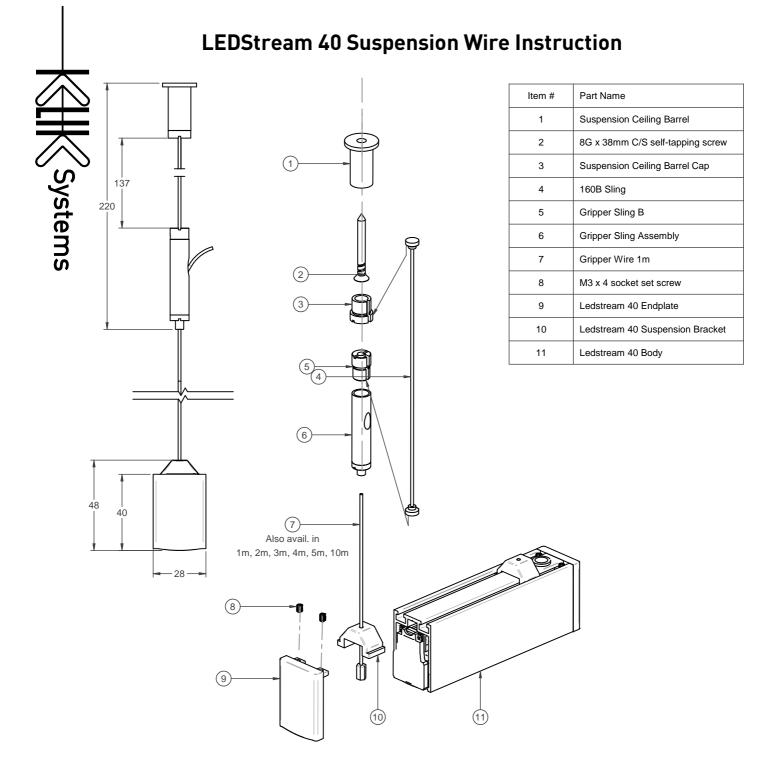

## Important

Using appropriate fasteners to suit the mounting surface is the responsibility of the installer.

Units should be evenly supended to avoid the over-loading of suspension wires.

A maximum loading of 50kg is recommended on a single wire at any one time.