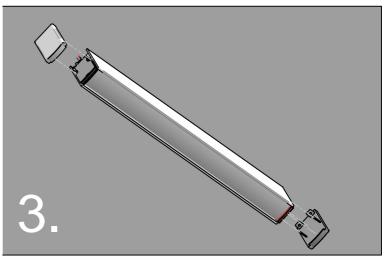

Determine position of fitting and drill appropriate fixing holes and Ø16mm power entry hole.



Connect 24V power leads and snap lamp unit into place. Tap gently until lamp unit is centrally located in body.

## **Important**

Maximum distance between fixings is 1200mm and 100mm from the ends or corners.

Using appropriate fasteners to suit the mounting surface is the responsibility of the installer.

www.kliksystems.com

info@kliksystems.com.au

Page: 1 of 1 - 10766-03-A



Slide on endcaps to finish.



## LEDSTREAM 40 Surface mount instruction with visible fixings on the endcaps



Determine position of fitting and drill appropriate fixing holes and Ø16mm power entry hole.



Connect 24V power leads and snap lamp unit into place. Tap gently until lamp unit is centrally located in body.

## **Important**

Maximum distance between fixings is 1200mm and 100mm from the ends or corners.

Using appropriate fasteners to suit the mounting surface is the responsibility of the installer.

www.kliksystems.com

info@kliksystems.com.au

Page: 1 of 1 - 10766-04-A



Using a 1.5mm Allen Key, screw on endcaps to finish.



## Important

Using appropriate fasteners to suit the mounting surface is the responsibility of the installer.

Units should be evenly supended to avo