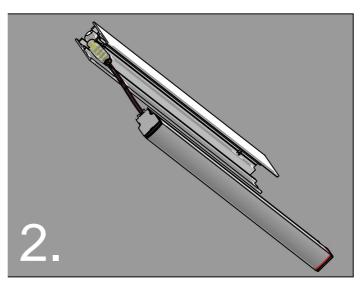

Determine position of fitting and drill appropriate fixing holes and Ø16mm power entry hole.

Connect 24V power leads and snap lamp unit into place. Tap gently until lamp unit is centrally located in body.

## LEDSTREAM 40 Surface mount instruction with visible fixings on the endcaps

Determine position of fitting and drill appropriate fixing holes and Ø16mm power entry hole.

Connect 24V power leads and snap lamp unit into place. Tap gently until lamp unit is centrally located in body.