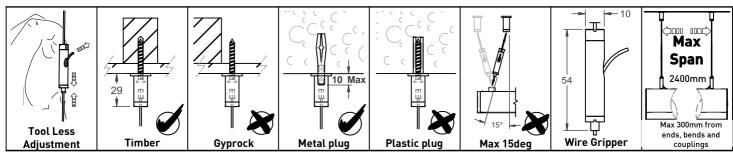

## Important

Using appropriate fasteners to suit the mounting surface is the responsibility of the installer.

Units should be evenly supended to avoid the over-loading of suspension wires.

A maximum loading of 50kg is recommended on a single wire at any one time.