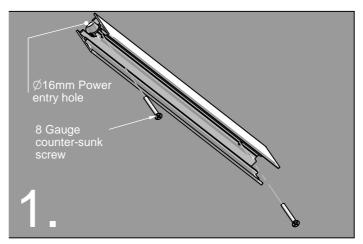

Determine position of fitting and drill appropriate fixing holes and Ø16mm power entry hole.

Connect 24V power leads and snap lamp unit into place. Tap gently until lamp unit is centrally located in body.

## LEDSTREAM 40 Surface mount instruction with visible fixings on the endcaps

Determine position of fitting and drill appropriate fixing holes and Ø16mm power entry hole.

Connect 24V power leads and snap lamp unit into place. Tap gently until lamp unit is centrally located in body.