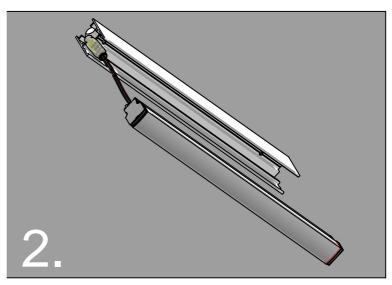

Determine position of fitting and drill appropriate fixing holes and Ø16mm power entry hole.

Connect 24V power leads and snap lamp unit into place. Tap gently until lamp unit is centrally located in body.

## LEDSTREAM 40 Surface mount instruction with visible fixings on the endcaps

Determine position of fitting and drill appropriate fixing holes and Ø16mm power entry hole.

Connect 24V power leads and snap lamp unit into place. Tap gently until lamp unit is centrally located in body.