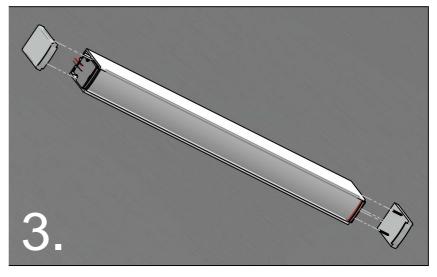

info@kliksystems.com.au

Page: 1 of 1 - 10766-01-A

Slide on endcaps to finish.

info@kliksystems.com.au

Page: 1 of 1 - 10766-02-A

Using a 1.5mm Allen Key, screw on endcaps to finish.