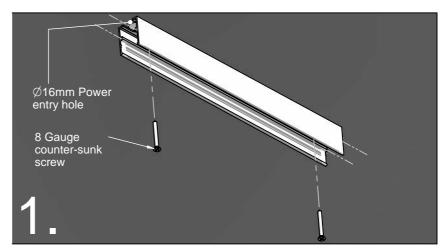

Determine position of fitting and drill appropriate fixing holes and Ø16mm power entry hole.

Connect 24V power leads and snap lamp unit into place. Tap gently until lamp unit is centrally located in body.

## **Important**

Maximum distance between fixings is 1200mm and 100mm from the ends or corners.

Using appropriate fasteners to suit the mounting surface is the responsibility of the installer.

www.kliksystems.com

## LEDSTREAM 37 Surface mount instruction with visible fixings on the endcaps

Determine position of fitting and drill appropriate fixing holes and Ø16mm power entry hole.

Connect 24V power leads and snap lamp unit into place. Tap gently until lamp unit is centrally located in body.