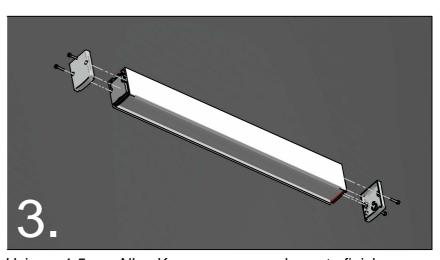

info@kliksystems.com.au

Page: 1 of 1 - 10766-01-A

Slide on endcaps to finish.

info@kliksystems.com.au

Page: 1 of 1 - 10766-02-A

Using a 1.5mm Allen Key, screw on endcaps to finish.