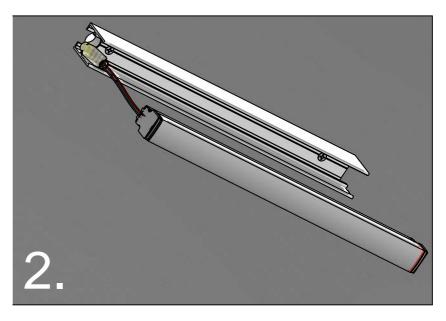

Determine position of fitting and drill appropriate fixing holes and Ø16mm power entry hole.

Connect 24V power leads and snap lamp unit into place. Tap gently until lamp unit is centrally located in body.

## LEDSTREAM 37 Surface mount instruction with visible fixings on the endcaps

Determine position of fitting and drill appropriate fixing holes and Ø16mm power entry hole.

Connect 24V power leads and snap lamp unit into place. Tap gently until lamp unit is centrally located in body.