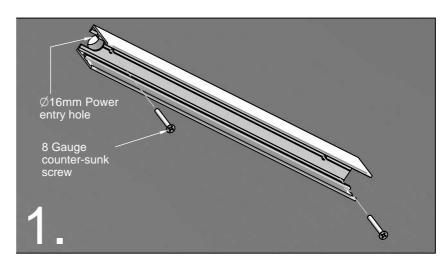

Determine position of fitting and drill appropriate fixing holes and Ø16mm power entry hole.

Connect 24V power leads and snap lamp unit into place. Tap gently until lamp unit is centrally located in body.

## LEDSTREAM 37 Surface mount instruction with visible fixings on the endcaps

Determine position of fitting and drill appropriate fixing holes and Ø16mm power entry hole.

Connect 24V power leads and snap lamp unit into place. Tap gently until lamp unit is centrally located in body.