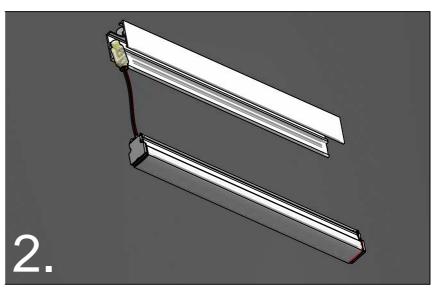

Determine position of fitting and drill appropriate fixing holes and Ø16mm power entry hole.

Connect 24V power leads and snap lamp unit into place. Tap gently until lamp unit is centrally located in body.

## LEDSTREAM 37 Surface mount instruction with visible fixings on the endcaps

Determine position of fitting and drill appropriate fixing holes and Ø16mm power entry hole.

Connect 24V power leads and snap lamp unit into place. Tap gently until lamp unit is centrally located in body.