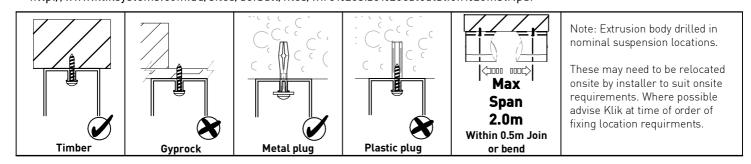

## Important

- Using appropriate fasteners to suit the mounting surface is the responsibility of the installer.
- To prevent over-loading, fasteners should be spaced evely as per the recommended span.
- If the luminaire has remoted (external) control gear, please refer to the link below for recommended cable length and wiregauging. http://www.kliksystems.com.au/sites/default/files/wire%20size%20calculation%20Instr.pdf

**IP Cover Fasteners** 